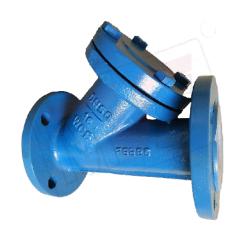

## PTFE LINED Y STRAINER

## **Description**

Flow-Tech Valves and Engineers PTFE Lined Y Strainer features Uni Directional Bolted Cover with Drain Plug, Full Port Y Type Body fully lined with FEP, PFA, PVDF and PP having flanged ends connection as per Class 150.

The PTFE Lined Y Type Strainers is designed to give minimum pressure losses using a large area PTFE filter basket. The standard screen size is 40 or 60 mesh.

The filter basket can be removed for cleaning or changing without removing the ptfe lined y type strainer from the pipe line. The filter basket assembly is with a PTFE drain plug to drain fluid prior to basket removal.