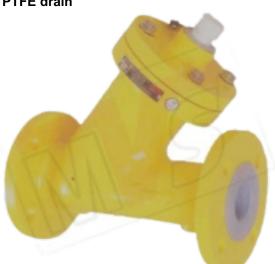

## PTFE LINED Y STRAINER

## **Description**

Flow-Tech Valves and Engineers PTFE Lined Y Strainer features Uni Directional Bolted Cover with Drain Plug, Full Port Y Type Body fully lined with FEP, PFA, PVDF and PP having flanged ends connection as per Class 150.

Our PFA Lined Y Type Strainers of Filters has a FEP, PFA, PVDF, PP lined ductile iron, cast steel and stainless steel body. The PFA lining and PTFE mesh basket ensure long life in the most arduous conditions.

The PTFE Lined Y Type Strainers is designed to give minimum pressure losses using a large area PTFE filter basket. The standard screen size is 40 or 60 mesh.

The filter basket can be removed for cleaning or changing without removing the ptfe lined y type strainer from the pipe line. The filter basket assembly is with a PTFE drain plug to drain fluid prior to basket removal.