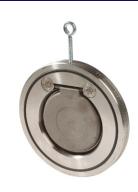

## WAFER CHECK VALVE

We, "Flow-Tech" are a leading manufacturer and Exporters of WAFER CHECK VALVE. We have a wide range of WAFER CHECK VALVE in CI, CS, SS and other metals on request. "Flow-Tech" WAFER CHECK VALVE mainly Usedin Process Industries like Chemical, Petrochemicals, Pharmaceuticals, Power Plant and many more.

## **TECHNICAL DETAIL**

| DESIGN TYPE                   | NON-SLAM FLANGELESS SANDWICH PATTERN METAL TO METAL SEAT SOFT SEAT                |
|-------------------------------|-----------------------------------------------------------------------------------|
| MFG. STANDARD                 | API 594/ API 6D                                                                   |
| TESTING STANDARD              | API 598                                                                           |
| FACE TO FACE DIMENSIONS       | ASME B 16.10                                                                      |
|                               |                                                                                   |
| INSTALLATION POSITIONS        | HORIZONTAL / VERTICAL                                                             |
| PRESSURE & TEMPERATURE RATING | ASME B 16.34                                                                      |
| PRESSURE CLASS                | 150#, 300#, PN10, PN16, PN25, PN40                                                |
| VALVE SIZE                    | 1" To 40" (25 mm TO 1000 mm)                                                      |
| ENDCONNECTIONSENDCONNECTIONS  | WAFER TYPE( FLANGELESS)                                                           |
| MOUNTING BETWEEN              | 150#, 300# PN10, PN 16, PN 25, PN 40 BS 10 TABLE D / E / F / H                    |
| MATERIAL OF CONSTRUCTION      | CI TO IS 210 GR. FG 200 ASTM A 216 GR. WCB ASTM A 351 GR. CF8 / CF8M / CF3 / CF3M |
|                               |                                                                                   |